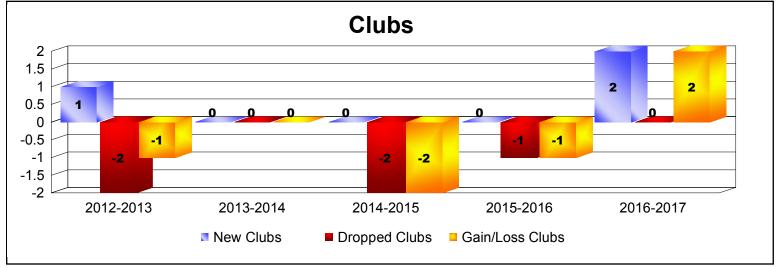

District O 3 As of June 2017 Cumulative

| Year      | New<br>Clubs | Dropped<br>Clubs | Gain/<br>Loss<br>Clubs | New<br>Members | Charter<br>Members | Reinstate<br>Members | Transfer<br>Members | Total<br>Member<br>Added | Total<br>Members<br>Dropped | Gain/<br>Loss<br>Members |
|-----------|--------------|------------------|------------------------|----------------|--------------------|----------------------|---------------------|--------------------------|-----------------------------|--------------------------|
| 2012-2013 | 1            | -2               | -1                     | 75             | 24                 | 3                    | 6                   | 108                      | -132                        | -24                      |
| 2013-2014 | 0            | 0                | 0                      | 102            | 3                  | 5                    | 9                   | 119                      | -164                        | -45                      |
| 2014-2015 | 0            | -2               | -2                     | 82             | 1                  | 8                    | 5                   | 96                       | -157                        | -61                      |
| 2015-2016 | 0            | -1               | -1                     | 82             | 0                  | 4                    | 4                   | 90                       | -95                         | -5                       |
| 2016-2017 | 2            | 0                | 2                      | 96             | 43                 | 0                    | 1                   | 140                      | -128                        | 12                       |
| Average   | 1            | -1               | 0                      | 87             | 14                 | 4                    | 5                   | 111                      | -135                        | -25                      |