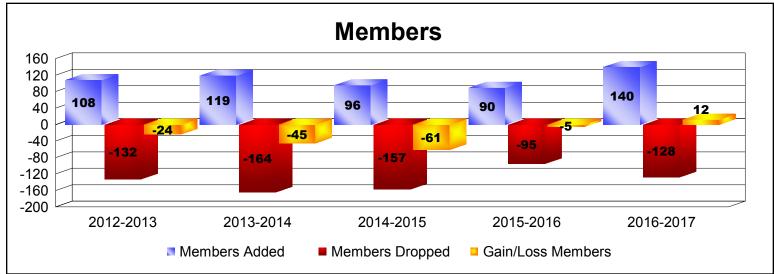

District O 3 As of June 2017 Cumulative

| Year      | New<br>Clubs | Dropped<br>Clubs | Gain/<br>Loss<br>Clubs | New<br>Members | Charter<br>Members | Reinstate<br>Members | Transfer<br>Members | Total<br>Member<br>Added | Total<br>Members<br>Dropped | Gain/<br>Loss<br>Members |
|-----------|--------------|------------------|------------------------|----------------|--------------------|----------------------|---------------------|--------------------------|-----------------------------|--------------------------|
| 2012-2013 | 1            | -2               | -1                     | 75             | 24                 | 3                    | 6                   | 108                      | -132                        | -24                      |
| 2013-2014 | 0            | 0                | 0                      | 102            | 3                  | 5                    | 9                   | 119                      | -164                        | -45                      |
| 2014-2015 | 0            | -2               | -2                     | 82             | 1                  | 8                    | 5                   | 96                       | -157                        | -61                      |
| 2015-2016 | 0            | -1               | -1                     | 82             | 0                  | 4                    | 4                   | 90                       | -95                         | -5                       |
| 2016-2017 | 2            | 0                | 2                      | 96             | 43                 | 0                    | 1                   | 140                      | -128                        | 12                       |
| Average   | 1            | -1               | 0                      | 87             | 14                 | 4                    | 5                   | 111                      | -135                        | -25                      |